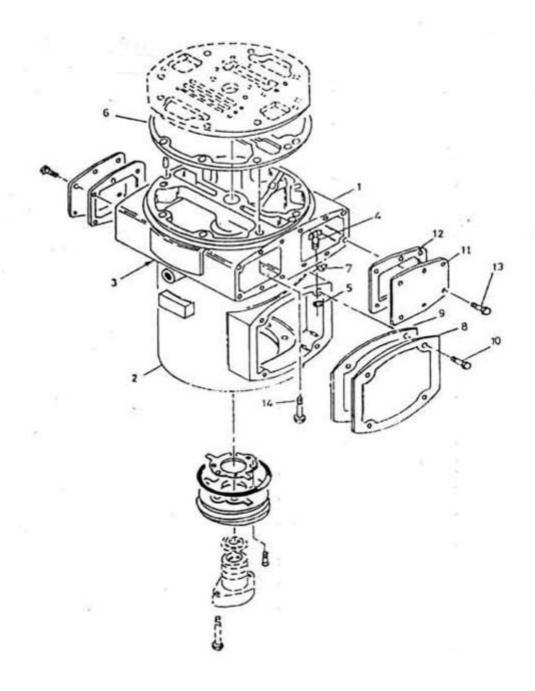

## 16. Assembly head Frame & Distance Piece Model 7 x 5 LUB

|                  | COMPRESSOR PARTS LIST          |                 |     |               |                         |
|------------------|--------------------------------|-----------------|-----|---------------|-------------------------|
| ASS              | EMBLY NAME : ASSEMBLY HEAD FRA | ME & DIST. PIEC | E   |               |                         |
| ASS              | EMBLY DRAWING : FIG-2E         |                 |     |               |                         |
| COMPRESSOR MODEL |                                | 7 X 5<br>LUB    | QTY | ILLUS.<br>NO. | RECOM.<br>SPARES<br>QTY |
| SUB ASSEMBLY NO. |                                | 7022 2724       |     |               |                         |
| SR.              | DESCRIPTION                    | PART            | 1   |               |                         |
| NO.              |                                | NO.             |     |               |                         |
| 1                | HEAD FRAME                     | 4200 2816       | 1   | 1             |                         |
| 2                | DISTANCE PIECE                 | 4200 3145       | 1   | 2             | -                       |
| 3                | GASKET DISTANCE PIECE          | 4051 4507       | 1   | 3             | 1                       |
| 4                | STUD 3/4" X 3-1/4"             | 9573 7417       | 8   | 4             |                         |
| 5                | NUT HEX 3/4"                   | 9507 7822       | 8   | 5             |                         |
| 6                | GASKET FRAME HEAD              | 3954 2113       | 1   | 6             | 1                       |
| 7                | PLUG PIPE SQ. HD 1/4"          | 9503 3593       | 2   | 7             |                         |
| 8                | COVER DISTANCE PIECE           | 3018 4261       | 1   | 8             |                         |
| 9                | GASKET COVER DISTANCE PIECE    | 3056 2698       | 1   | 9             | 1                       |
| 10               | SCREW CAP HEX 1/2" X 1"        | 9510 4147       | 4   | 10            |                         |
| 11               | COVER VALVE                    | 3708 7954       | 4   | 11            |                         |
| 12               | GASKET COVER                   | 3948 6030       | 4   | 12            | 4                       |
| 13               | SCREW CAP HEX 1/2" X 1"        | 9510 4147       | 24  | 13            |                         |
| 14               | SCREW CAP FRAME HEAD           | 3055 6963       | 8   | 14            |                         |